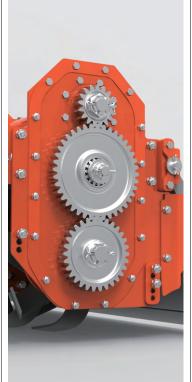

- Powerful special Geared side drive of material
- Perfect gear fixation using special grooved nuts

- Blade with excellent low load and soil fluidity Arrangement
- Special Material blade (Tilling blade) and blade flange (Tillage blade type: C)