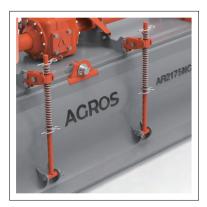

- Special Front mud splatter prevention rubber plate with good material flexibility
- Detachable type for easy attachment and detachment

- Economical and convenient replacement type Auxiliary skid
- Use of highly durable spring steel