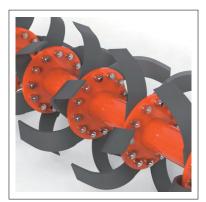

- Powerful special Geared side drive of material
- Perfect gear fixation using special grooved nuts

- Blade with excellent low load and soil fluidity Arrangement
- Special Material blade (Tilling blade) and blade flange (Tillage blade type: C)