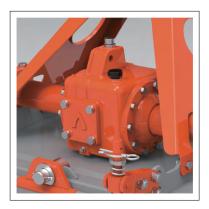

## AGROS Product Features-AR2000NCSeries

Up to 70HP single-speed gearbox (Oil gauge installed as standard)

Main deck with high-strength double frame structure

Spring tension and rolling type back cover (Using high tensile steel plate)