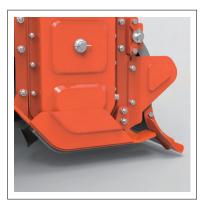

## AGROS Product Features-AR2000NCSeries

Up to 70HP single-speed gearbox (Oil gauge installed as standard)

Main deck with high-strength double frame structure

Spring tension and rolling type back cover (Using high tensile steel plate)