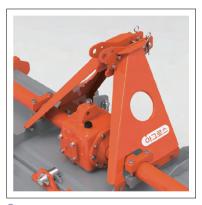

eight<br>(kg)                 | 390             | 410      |  |

## AGROS Product Features-AR2000NCSeries



Up to 70HP single-speed gearbox (Oil gauge installed as standard)



Main deck with high-strength double frame structure



Spring tension and rolling type back cover (Using high tensile steel plate)



- Powerful special Geared side drive of material
- Perfect gear fixation using special grooved nuts



- Blade with excellent low load and soil fluidity Arrangement
- Special Material blade (Tilling blade) and blade flange (Tillage blade type: C)



- Special Front mud splatter prevention rubber plate with good material flexibility
- Detachable type for easy attachment and detachment



- Economical and convenient replacement type Auxiliary skid
- Use of highly durable spring steel



Versatile with sturdy structure and various mounting holes top master

### **AGROS**

52, Seobyeon 1-gil, Miyang-myeon, Anseong-si Gyeonggi-do, Republic of Korea

Tel: +82-31-677-7311, Fax: +82-31-677-5421 E-mail:agros@agros.co.kr

www.agros.co.kr