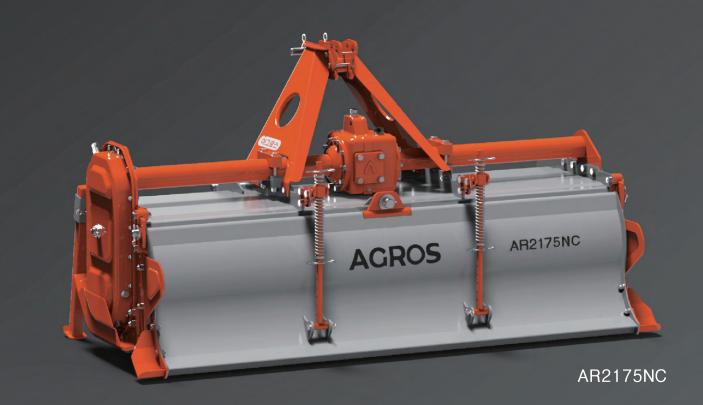

# **AGROS** Rotary Tiller

## **Small Size AR2000 NCSeries**

- Small—sized rotary tillers suitable for both paddy and dry fields, designed for tractors with 35–55 horsepower
- Main deck structure with a frame-type design for excellent strength and durability
- High-strength pipe and special material blade flange

### Specifications

| Model                          | AR2165NC        | AR2175NC |  |
|--------------------------------|-----------------|----------|--|
| Overa <b>ll</b> Width (mm)     | 1875            | 1980     |  |
| Overa <b>ll</b> Height (mm)    | 1030            |          |  |
| Overa <b>ll</b> Length<br>(mm) | 840             |          |  |
| Working Width (mm)             | 1615            | 1730     |  |
| Working Depth<br>(mm)          | 120~150         |          |  |
| Number of<br>Flanges (EA)      | 6               | 7        |  |
| Number of<br>Blades (EA)       | 36              | 42       |  |
| Tillage Blade Type             | C Type          |          |  |
| Blade Shaft<br>Speed (rpm)     | 165.8 / 540 rpm |          |  |
| Required Power<br>(hp)         | 35~40           | 40~45    |  |
| Height of<br>PTO Shaft (mm)    | 615             |          |  |
| Weight<br>(kg)                 | 390             | 410      |  |