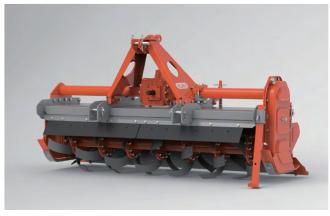

## AGROS Product Features-AR2000NCSeries

Up to 70HP single-speed gearbox (Oil gauge installed as standard)

Main deck with high-strength double frame structure

Spring tension and rolling type back cover (Using high tensile steel plate)

- Powerful special Geared side drive of material
- Perfect gear fixation using special grooved nuts

- Blade with excellent low load and soil fluidity Arrangement
- Special Material blade (Tilling blade) and blade flange (Tillage blade type: C)