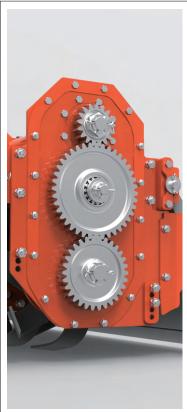

## AGROS Product Features-AR2000NCSeries

Up to 70HP single-speed gearbox (Oil gauge installed as standard)

Main deck with high-strength double frame structure

Spring tension and rolling type back cover (Using high tensile steel plate)

- Powerful special Geared side drive of material
- Perfect gear fixation using special grooved nuts

- Blade with excellent low load and soil fluidity Arrangement
- Special Material blade (Tilling blade) and blade flange (Tillage blade type: C)