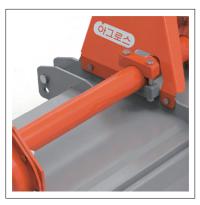

|          |  |
| Overa <b>ll</b> Length<br>(mm) | 840             |          |  |
| Working Width (mm)             | 1615            | 1730     |  |
| Working Depth<br>(mm)          | 120~150         |          |  |
| Number of<br>Flanges (EA)      | 6               | 7        |  |
| Number of<br>Blades (EA)       | 36              | 42       |  |
| Tillage Blade Type             | C Type          |          |  |
| Blade Shaft<br>Speed (rpm)     | 165.8 / 540 rpm |          |  |
| Required Power<br>(hp)         | 35~40           | 40~45    |  |
| Height of<br>PTO Shaft (mm)    | 615             |          |  |
| Weight<br>(kg)                 | 390             | 410      |  |

## AGROS Product Features-AR2000NCSeries



Up to 70HP single-speed gearbox (Oil gauge installed as standard)



Main deck with high-strength double frame structure



Spring tension and rolling type back cover (Using high tensile steel plate)



- Powerful special Geared side drive of material
- Perfect gear fixation using special grooved nuts



- Blade with excellent low load and soil fluidity Arrangement
- Special Material blade (Tilling blade) and blade flange (Tillage blade type: C)



- Special Front mud splatter prevention rubber plate with good material flexibility
- Detachable type for easy attachment and detachment



- Economical and convenient replacement type Auxiliary skid
- Use of highly durable spring steel



Versatile with sturdy structure and various mounting holes top master

### **AGROS**

52, Seobyeon 1-gil, Miyang-myeon, Anseong-si Gyeonggi-do, Republic of Korea

Tel: +82-31